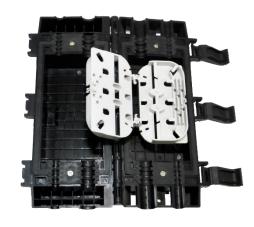

## **FTTH Compact Closure HTSC-F03**

## **Features**

- Compact design for FTTH application.
- Hinged structure
- Includes 2 splice trays; fits 2 SC Simplex, LC Duplex adaptors
- Sheath retention & central strength member fasten system included.
- Ribbed closure construction and lightweight plastic provides strength
  - and resistance to chemical and UV attack
- Installation and reentry with a minimum of tools
- All hardware are included
- RoHS compliant

## **Specifikationer:**

| Model No.         | Number of entry<br>/exit ports                 | Spliced fiber storage capacity (single fusion) | Material | Protection<br>Class | Dimensions<br>LxWxH(mm) |
|-------------------|------------------------------------------------|------------------------------------------------|----------|---------------------|-------------------------|
| HTSC-F03          | 4 ports:<br>2 ports 9.5-12mm<br>2 ports 4-6 mm | 12 Splices<br>(2x6 splices)                    | МРР      | IP 55               | 200x94x60               |
| Part Number       | 54124014                                       |                                                |          |                     |                         |
| Country of origin | China                                          |                                                |          |                     |                         |