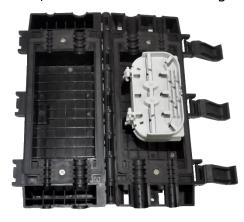

## **FTTH Compact Closure HTSC-F03**

## **Features**

- Compact design for FTTH application.
- Hinged structure
- Includes 2 splice trays; fits 2 SC Simplex, LC Duplex adaptors
- Sheath retention & central strength member fasten system included.
- Ribbed closure construction and lightweight plastic provides strength
  - and resistance to chemical and UV attack
- Installation and reentry with a minimum of tools
- All hardware are included
- RoHS compliant

## **Specifikationer:**

| Model No.         | Number of entry<br>/exit ports                 | Spliced fiber storage capacity (single fusion) | Material | Protection<br>Class | Dimensions<br>LxWxH(mm) |
|-------------------|------------------------------------------------|------------------------------------------------|----------|---------------------|-------------------------|
| HTSC-F03          | 4 ports:<br>2 ports 9.5-12mm<br>2 ports 4-6 mm | 12 Splices<br>(2x6 splices)                    | МРР      | IP 55               | 200x94x60               |
| Part Number       | 54124014                                       |                                                |          |                     |                         |
| Country of origin | China                                          |                                                |          |                     |                         |