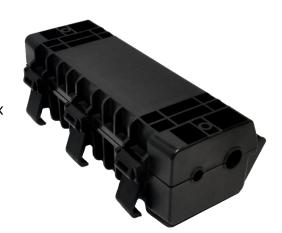

## **FTTH Compact Closure HTSC-F03**

## **Features**

- Compact design for FTTH application.
- Hinged structure
- Includes 2 splice trays; fits 2 SC Simplex, LC Duplex adaptors
- Sheath retention & central strength member fasten system included.
- Ribbed closure construction and lightweight plastic provides strength
  - and resistance to chemical and UV attack
- Installation and reentry with a minimum of tools
- All hardware are included
- RoHS compliant

## **Specifikationer:**

| Model No.         | Number of entry<br>/exit ports                 | Spliced fiber storage capacity (single fusion) | Material | Protection<br>Class | Dimensions<br>LxWxH(mm) |
|-------------------|------------------------------------------------|------------------------------------------------|----------|---------------------|-------------------------|
| HTSC-F03          | 4 ports:<br>2 ports 9.5-12mm<br>2 ports 4-6 mm | 12 Splices<br>(2x6 splices)                    | МРР      | IP 55               | 200x94x60               |
| Part Number       | 54124014                                       |                                                |          |                     |                         |
| Country of origin | China                                          |                                                |          |                     |                         |